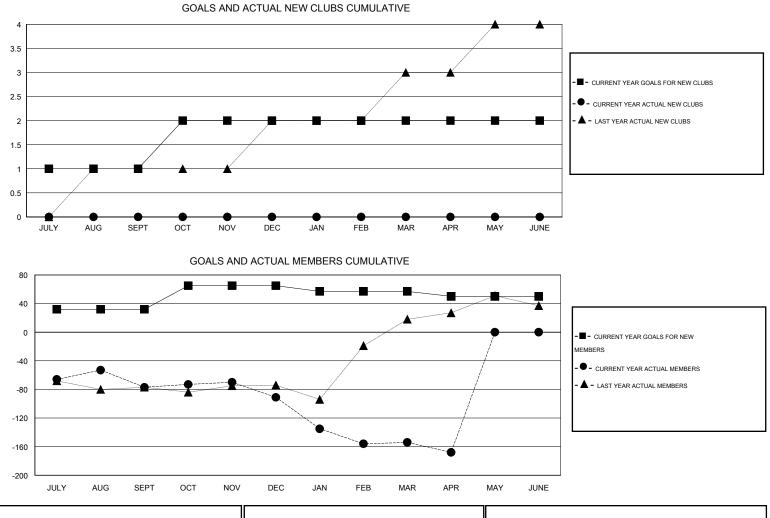

## GMT: HAL GRIFFIN

| LOCATION | TEXAS |
|----------|-------|
|----------|-------|

| Clubs<br>RESULTS FOR 2015-2016 |   |   |   | Members<br>RESULTS FOR 2015-2016 |               |    |    |     |         |
|--------------------------------|---|---|---|----------------------------------|---------------|----|----|-----|---------|
|                                |   |   |   |                                  |               |    |    |     | QUARTER |
| JULY/AUG/SEPT                  | 1 | 0 | 2 | -2                               | JULY/AUG/SEPT | 32 | 77 | 154 | -77     |
| OCT/NOV/DEC                    | 1 | 0 | 0 | 0                                | OCT/NOV/DEC   | 33 | 49 | 63  | -14     |
| JAN/FEB/MAR                    | 0 | 0 | 0 | 0                                | JAN/FEB/MAR   | -8 | 62 | 125 | -63     |
| APR/MAY/JUNE                   | 0 | 0 | 0 | 0                                | APR/MAY/JUNE  | -7 | 22 | 36  | -14     |

| 61 CLUBS OF 85 ADDED 1 OR MORE | GENDER DISTRIBUTION   |                                                                |  |
|--------------------------------|-----------------------|----------------------------------------------------------------|--|
| NEW MEMBERS                    | MALE                  | 1,467 (60.52%)                                                 |  |
|                                | FEMALE                | 957 (39.48%)                                                   |  |
|                                |                       |                                                                |  |
|                                |                       | 405                                                            |  |
| ASSESSMENT DATA                | FAMILY UNIT MEMBERS   |                                                                |  |
|                                | HEAD OF HOUSEHOLD     |                                                                |  |
|                                | NON-HEAD OF HOUSEHOLD | 206                                                            |  |
|                                | NEW MEMBERS           | NEW MEMBERS MALE FEMALE CLICK HERE FOR HEALTH. ASSESSMENT DATA |  |